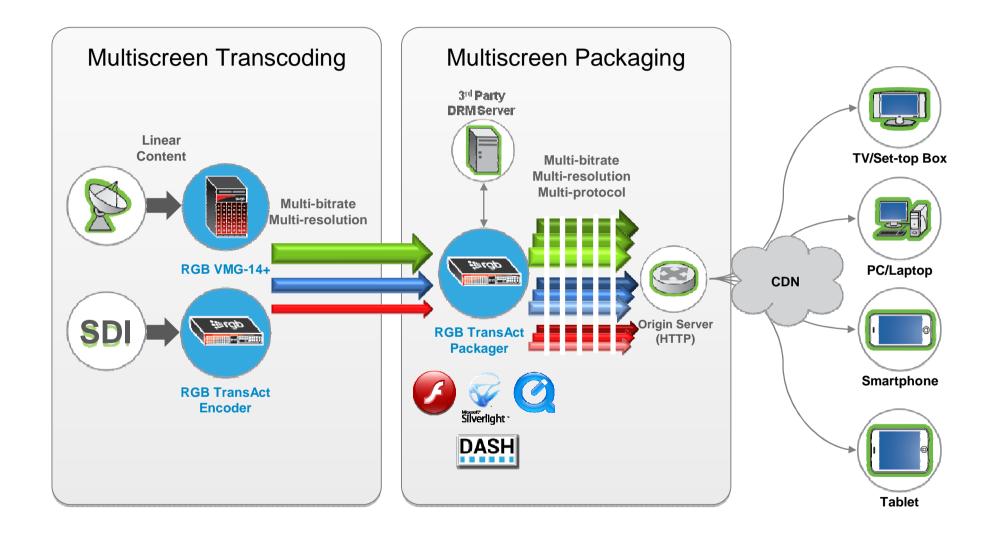

### Products | Transcoding

### H/W-based Stream-to-Stream (S2S) Live Transcoding

- Large-screen and multiscreen transcoding
  - MPEG-2 and H.264 for IPTV and/or MBR
- **Integrated with TransAct Packager for multiscreen** delivery
- High-density, high-capacity, high-availability, carrier-class

### Products | Packaging

### **TransAct Packager / AMS**

- Multiscreen video fragmentation and packaging
  - HLS, MSS, HDS, RTMP, MPEG DASH
  - Live, VOD and Just-in-Time Packaging
- 432 streams per 1RU chassis (live), 500 sessions for JITP
- **Integrated IIS server functionality (create MSS manifests)**
- **Encryption:** 
  - AES-128 for HLS
  - PlayReady for SS
  - Adobe Access for HDS & HLS (linear and JITP applications)
- **DRM Partners:** 
  - HLS: Adobe, Conax, Irdeto, Nagra, NDS, SecureMedia, Verimatrix
  - PlayReady: BuyDRM, Verimatrix, Latens, multiple MSO solutions
  - **HDS: Adobe**
  - HLS CC, HDS CC, MSS CC (linear and JITP applications)
- **HLS and MSS DVB Subtitles (live)**
- Interoperable with CDN solutions from ALU/Velocix, Cisco, Edgeware, Juniper/Ankeena, Verivue