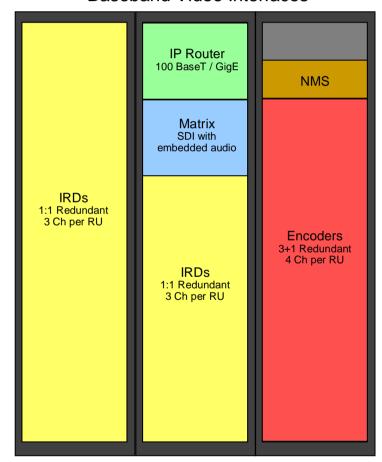

## VMG | Operational Simplicity & Savings

100 SD Channels with Redundancy

Pizza Box Architecture with Baseband Video Interfaces

550 Cables / 10,000W

Pizza Box Architecture with IP Video Interfaces

126 Cables / 6,000W

## VMG | Avoid the Mess and Cost of 1RU Boxes