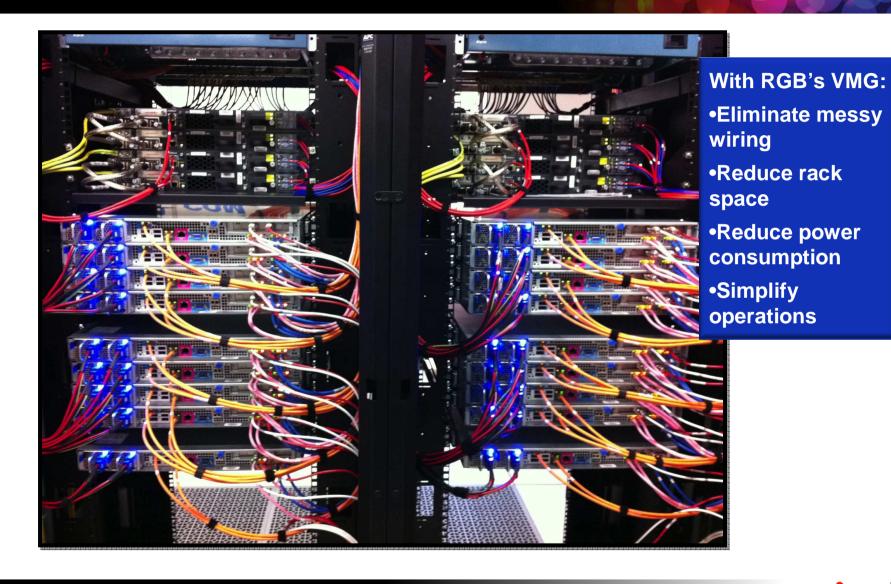

## VMG | Operational Simplicity & Savings

100 SD Channels with Redundancy

Pizza Box Architecture with Baseband Video Interfaces

550 Cables / 10,000W

Pizza Box Architecture with IP Video Interfaces

126 Cables / 6,000W

Blade Architecture with IP Video Interfaces

16 Cables / 2,500W

## VMG | Avoid the Mess and Cost of 1RU Boxes