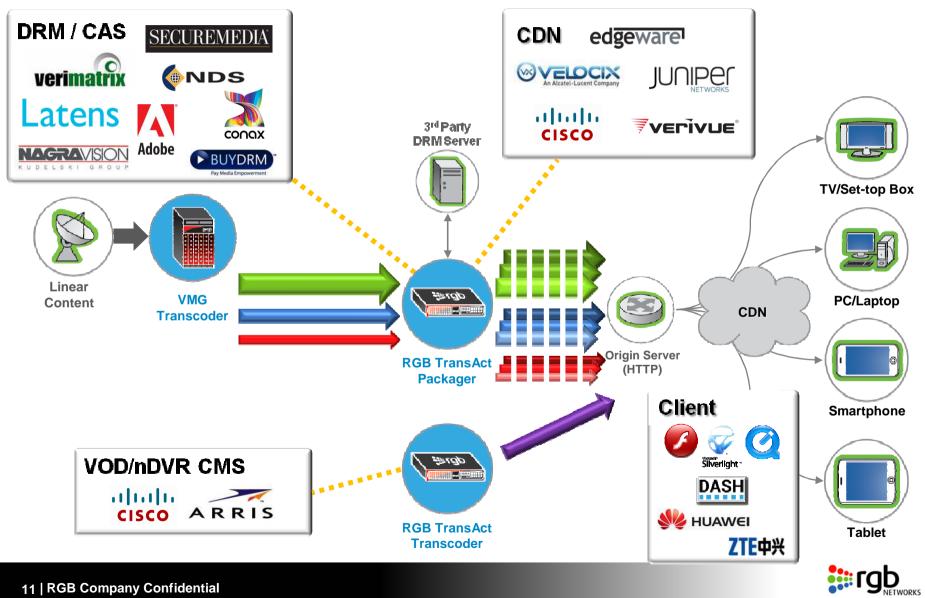

### **TransAct Packager / AMS**

- Multiscreen video fragmentation and packaging
  - HLS, MSS, HDS, RTMP, MPEG DASH
  - Live, VOD and Just-in-Time Packaging
- 432 streams per 1RU chassis (live), 500 sessions for JITP
- **Integrated IIS server functionality (create MSS manifests)**
- **Encryption:** 
  - AES-128 for HLS
  - PlayReady for SS
  - Adobe Access for HDS & HLS (linear and JITP applications)
- **DRM Partners:** 
  - HLS: Adobe, Conax, Irdeto, Nagra, NDS, SecureMedia, Verimatrix
  - PlayReady: BuyDRM, Verimatrix, Latens, multiple MSO solutions
  - **HDS: Adobe**
  - HLS CC, HDS CC, MSS CC (linear and JITP applications)
- **HLS and MSS DVB Subtitles (live)**
- Interoperable with CDN solutions from ALU/Velocix, Cisco, Edgeware, Juniper/Ankeena, Verivue

# Partners | Multiscreen Ecosystem