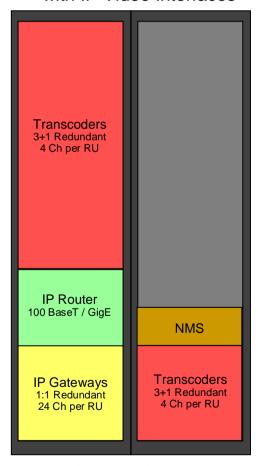

## VMG | Operational Simplicity & Savings

100 SD Channels with Redundancy

Pizza Box Architecture with Baseband Video Interfaces

550 Cables / 10,000W

Pizza Box Architecture with IP Video Interfaces

126 Cables / 6,000W

## VMG | Avoid the Mess and Cost of 1RU Boxes